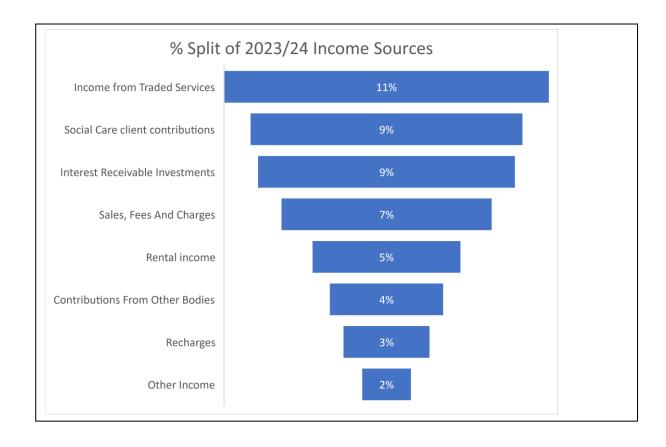

### Income

| Income Analysis                  | 2023/24<br>Indicative<br>Budget<br>£'000 |
|----------------------------------|------------------------------------------|
| Income from Traded Services      | (11,522)                                 |
| Social Care client contributions | (9,645)                                  |
| Interest Receivable Investments  | (9,114)                                  |
| Sales, Fees And Charges          | (7,462)                                  |
| Rental income                    | (5,251)                                  |
| Contributions From Other Bodies  | (4,022)                                  |
| Recharges                        | (3,058)                                  |
| Other Income                     | (1,730)                                  |
|                                  | (51,805)                                 |