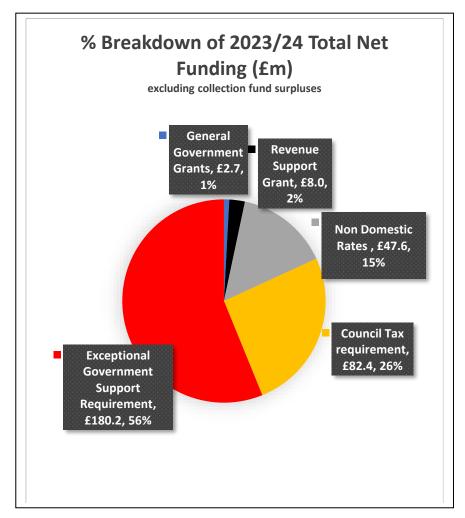

The £180.159m shortfall in available funding will require exceptional government support. This equates to 56% of the overall funding requirement.

| Budget Breakdown                                                                                                                                               | 2023/24<br>Indicative<br>Budget<br>£'000 |
|----------------------------------------------------------------------------------------------------------------------------------------------------------------|------------------------------------------|
| Gross Expenditure                                                                                                                                              | 511,847                                  |
| Deduct:                                                                                                                                                        | 0                                        |
| Income                                                                                                                                                         | (51,805)                                 |
| Specific Grants - Better Care Fund                                                                                                                             | (22,692)                                 |
| Specific Government Grants - Dedicated Schools Grant                                                                                                           | (51,258)                                 |
| Specific Government Grants (excluding DSG)                                                                                                                     | (58,445)                                 |
| Subtotal: Net cost of Services                                                                                                                                 | 327,647                                  |
| General Government Grants                                                                                                                                      | (2,686)                                  |
| Revenue Support Grant                                                                                                                                          | (7,967)                                  |
|                                                                                                                                                                |                                          |
| Non Domestic Rates                                                                                                                                             | (47,592)                                 |
|                                                                                                                                                                | (47,592)<br>(4,894)                      |
| Non Domestic Rates                                                                                                                                             | ,                                        |
| Non Domestic Rates  Non-Domestic Rates Collection Fund surplus *                                                                                               | (4,894)                                  |
| Non Domestic Rates Non-Domestic Rates Collection Fund surplus * Council Tax requirement                                                                        | (4,894)<br>(82,354)                      |
| Non Domestic Rates  Non-Domestic Rates Collection Fund surplus *  Council Tax requirement  2023/24 Council Tax Hardship Fund                                   | (4,894)<br>(82,354)<br>616               |
| Non Domestic Rates Non-Domestic Rates Collection Fund surplus * Council Tax requirement 2023/24 Council Tax Hardship Fund Council Tax Collection Fund Surplus* | (4,894)<br>(82,354)<br>616<br>(2,611)    |