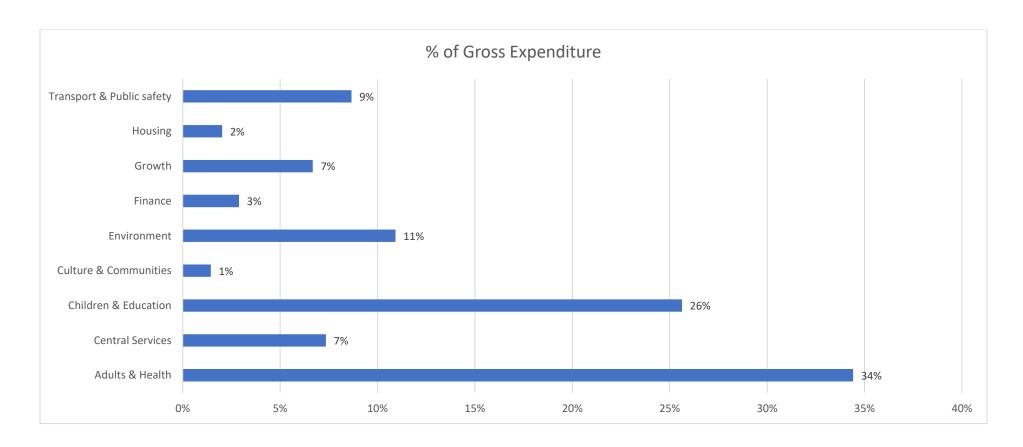

## **Gross Expenditure**

The below chart shows that 60% of operational spend are within the delivery of Children's & Adults Services

This chart excludes:

Dedicated Schools Budget & Better Care fund